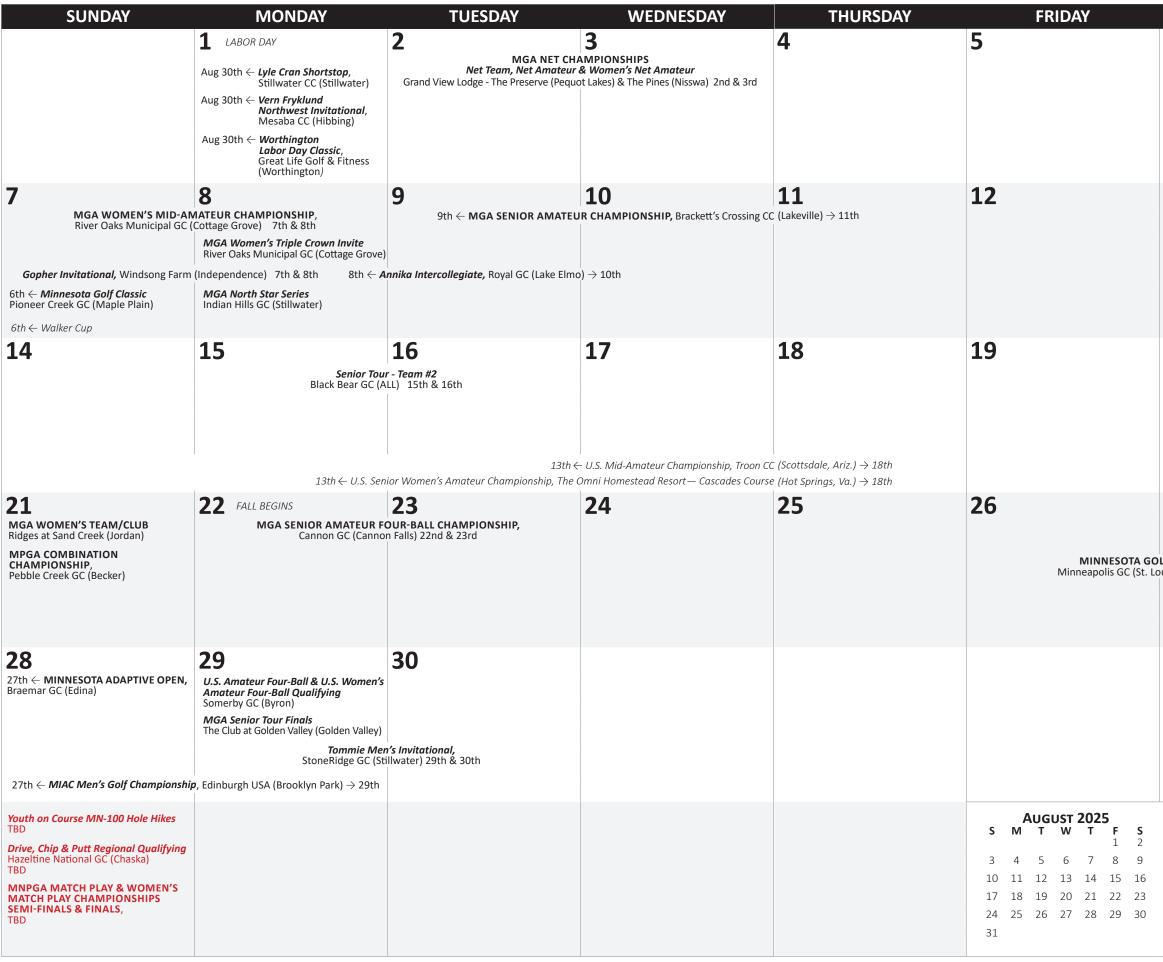

# **JANUARY 2025**

| SUNDAY | MONDAY                               | TUESDAY | WEDNESDAY               | THURSDAY                                                                                                                                                                                           | FRIDAY                                                            |
|--------|--------------------------------------|---------|-------------------------|----------------------------------------------------------------------------------------------------------------------------------------------------------------------------------------------------|-------------------------------------------------------------------|
|        |                                      |         | <b>1</b> NEW YEAR'S DAY | 2                                                                                                                                                                                                  | 3                                                                 |
| 5      | 6                                    | 7       | 8                       | 9                                                                                                                                                                                                  | 10                                                                |
| 12     | 13                                   | 14      | 15                      | <b>16</b><br><i>MGA Insider Club</i><br>X-Golf (Apple Valley)<br>2:00 p.m. & 5:00 p.m events                                                                                                       | 17                                                                |
| 19     | <b>20</b> MARTIN LUTHER KING, JR DAY | 21      | 22                      | 23                                                                                                                                                                                                 | 24                                                                |
| 26     | 27                                   | 28      | 29                      | <b>30</b><br><i>MGA Caddie Summit</i><br>The Minikahda Club (Minneapolis)<br>Begins at 8:30 a.m.<br><i>Evans Scholar Selection Meeting</i><br>The Minikahda Club (Minneapolis)<br>Begins at 1 p.m. | 31                                                                |
|        |                                      |         |                         |                                                                                                                                                                                                    | NTWTFS12345678910111213141516171819202122232425262728293031141414 |